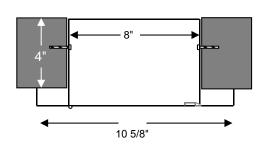

# FIRE EXTINGUISHER CABINET SEMI-RECESSED

## 8"w X 17"h X 5"d

#### STANDARD CONSTRUCTION FEATURES:

- 1" Turnback on trim
- Full Glass Panel (3" x 12" Veiwing Panel)
- 4" X 13" Clear Acrylic Included
- White Powder Coat Paint Finish
- Accomodates 5lb Dry Chemical Fire Extinguisher e.g. STRIKE FIRST model: WBDL-ABC310LV (ULC Listed 3-A: 10-B: C)
- Stainless Steel Paddle Latch
- Full Length Piano Hinge

### **Options:**

- 304 or 316 Stainless Steel (#4 Satin Finish)
- Stainless Steel cabinet equipped with invisable SOSS Hinges
- Full Metal Door
- Break Glass (6" Circle) w/ Lock Assembly & Decal
- Die cut vinyl decals/lettering



EC-112 (Stainless Steel)

#### **FRONT**









**TOP**