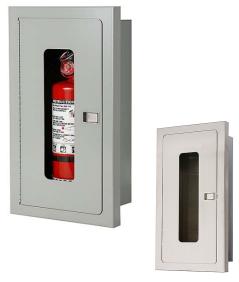

# FIRE EXTINGUISHER CABINET SEMI-RECESSED

#### STANDARD CONSTRUCTION FEATURES:

- 1" Turnback on trim
- Full Glass Panel (3" x 12" Veiwing Panel)
- 4" X 13" Clear Acrylic Included
- White Powder Coat Paint Finish
- Accomodates 5lb Dry Chemical Fire Extinguisher e.g. STRIKE FIRST model: WBDL-ABC310LV (ULC Listed 3-A: 10-B: C)
- Stainless Steel Paddle Latch
- Full Length Piano Hinge

EC-112 (Stainless Steel)