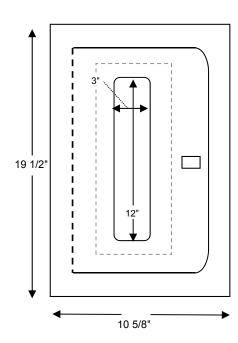

#### STANDARD CONSTRUCTION FEATURES:

- 1" Turnback on trim
- Full Glass Panel (3" x 12" Veiwing Panel)
- 4" X 13" Clear Acrylic Included
- White Powder Coat Paint Finish
- Accomodates 5lb Dry Chemical Fire Extinguisher e.g. STRIKE FIRST model: WBDL-ABC310LV (ULC Listed 3-A: 10-B: C)
- Stainless Steel Paddle Latch
- Full Length Piano Hinge

#### **FRONT**

**TOP**