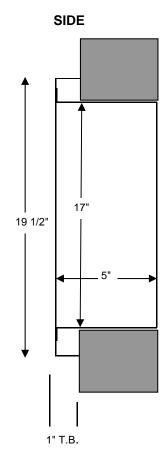

# FIRE EXTINGUISHER CABINET SEMI-RECESSED

## 8"w X 17"h X 5"d

#### STANDARD CONSTRUCTION FEATURES:

- 1" Turnback on trim
- Full Glass Panel (3" x 12" Veiwing Panel)
- 4" X 13" Clear Acrylic Included
- White Powder Coat Paint Finish
- Accomodates 5lb Dry Chemical Fire Extinguisher e.g. STRIKE FIRST model: WBDL-ABC310LV (ULC Listed 3-A: 10-B: C)
- Stainless Steel Paddle Latch
- Full Length Piano Hinge

### **Options:**

- 304 or 316 Stainless Steel (#4 Satin Finish)
- Stainless Steel cabinet equipped with invisable SOSS Hinges
- Full Metal Door
- Break Glass (6" Circle) w/ Lock Assembly & Decal
- Die cut vinyl decals/lettering



EC-112 (Stainless Steel)

#### **FRONT**









**TOP**